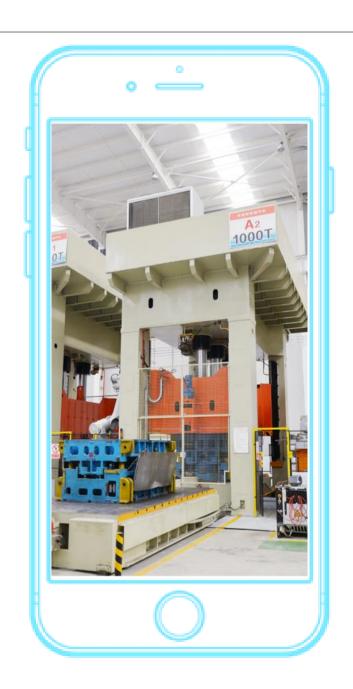

## INTELLIGENT CAR PRODUCTION LINE

**PUNCHING** 

## FOUR AUTOMOTIVE TECHNOLOGIES

### AUTOMATION IS MORE THAN 60%