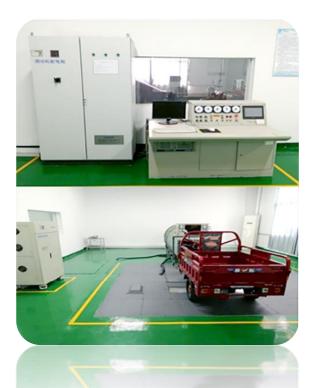

### TESTING AND INSPECTING ABILITY

Instrument of testing and inspecting for electric vehicles. Including whole vehicle testing, electrics and machine inspecting as well as environment testing.

### **TESTING AND INSPECTING ABILITY**

Facilities of testing and inspecting for new energy vehicle, including whole vehicle testing, electrics and safety inspecting, as well as environment testing.