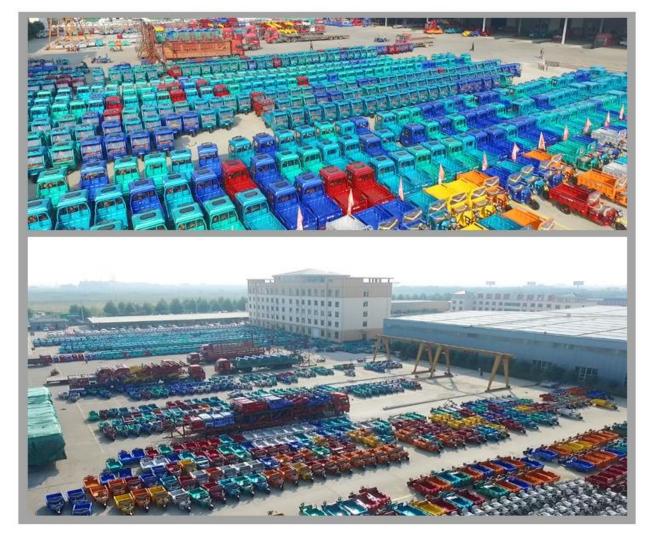

Our products which R&D by ourselves includes New energy cars, electric tricycles, electric two wheelers, electric forklifts, electric sweeping carts, electric dust carts, etc.. The electric tricycles sold more than 1.2 million annually which is the top one in the world for 10 years continually. Our products exports to more than 50 countries and regions includes the Philippines, the United States, Canada, Mexico, Chile, the Czech republic, Greece, South Africa, India, more than 8 million vehicles totally sold.