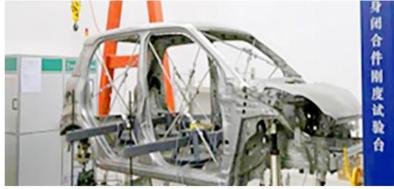

### TESTING AND INSPECTING ABILITY

Instrument of testing and inspecting for electric vehicles. Including whole vehicle testing, electrics and machine inspecting as well as environment testing.