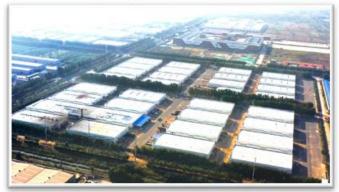

#### **Jisngsu Jemmell New Energy Vehicle., Ltd**

A total investment of more than 2 billion yuan; Area of 1050 acres; The total construction area is nearly 250,000 m2; Design annual production capacity of 50,000 vehicles.