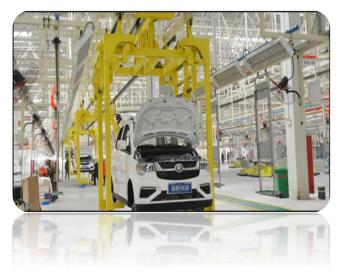

New Energy Co., Ltd., established in 2012, focuses on the R&D, production and sales of low-speed new energy vehicles and parts. As of 2018, the total sales volume of Jinpeng low-speed electric vehicles ranks among the top in the industry. Jinzhi has a total investment of 600 million yuan and covers an area of about 270 acres. The production line with an annual production capacity of 100,000 units was completed and put into production in 2015.



### ELECTRICAL DESIGN DEVELOPMENT

## Jinpeng New Energy Company has complete electrical design and development capabilities

(including electronic control, motor, VCU development, PACK and BMS development technology)



## INTELLIGENT CAR PRODUCTION LINE



**PUNCHING** 

### PAINTING

## FOUR AUTOMOTIVE TECHNOLOGIES



#### WELDING



ASSEMBLY





### AUTOMATION IS MORE THAN 60%















### **TESTING AND INSPECTING ABILITY**

Facilities of testing and inspecting for new energy vehicle, including whole vehicle testing, electrics and safety inspecting, as well as environment testing.





## EXPORTING Russia Sweden Britain





## **JINPENG** EXPORTING









www.electric-tricycle.com





















## **GLOBAL** LIVE SHOW











## **PACKAGE** AND LOADING





### OVERSEAS CUSTOMERS TEST









## F O R E I G N EXCLUSIVE STORES







### JINPENG

## **GAIN WIN-WIN COOPERATION**

## TOGETHER WITH JINPENG