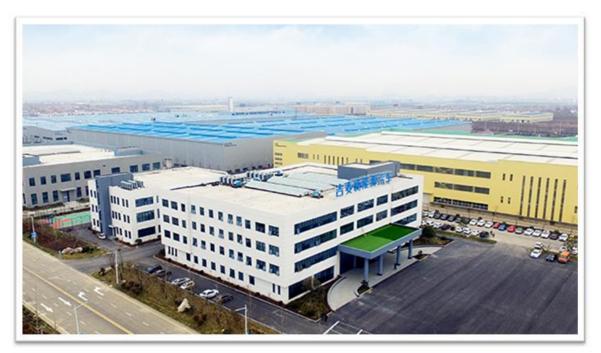

#### **Jisngsu Jemmell New Energy Vehicle., Ltd**

A total investment of more than 2 billion yuan; Area of 1050 acres; The total construction area is nearly 250,000 m2; Design annual production capacity of 50,000 vehicles.

In April 2019, Jemmell has already obtained the qualification of new energy vehicle production (passenger vehicles & commercial vehicles).