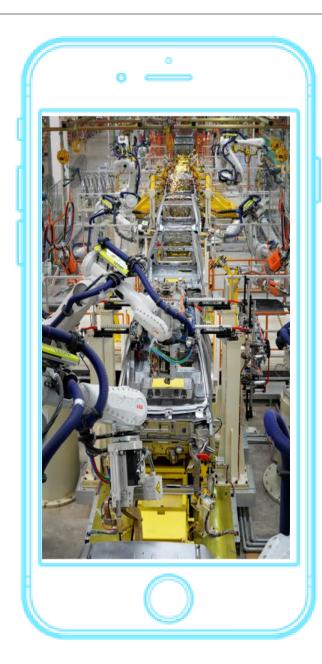

## INTELLIGENT CAR PRODUCTION LINE

**PUNCHING** 

## FOUR AUTOMOTIVE TECHNOLOGIES

#### WELDING

ASSEMBLY

### AUTOMATION IS MORE THAN 60%