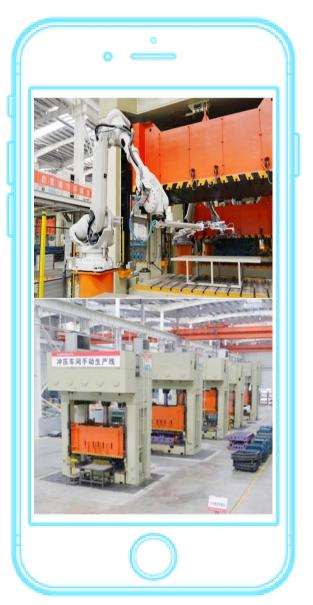

## INTELLIGENT CAR PRODUCTION LINE

**PUNCHING** 

## FOUR AUTOMOTIVE TECHNOLOGIES

### AUTOMATION IS MORE THAN 60%