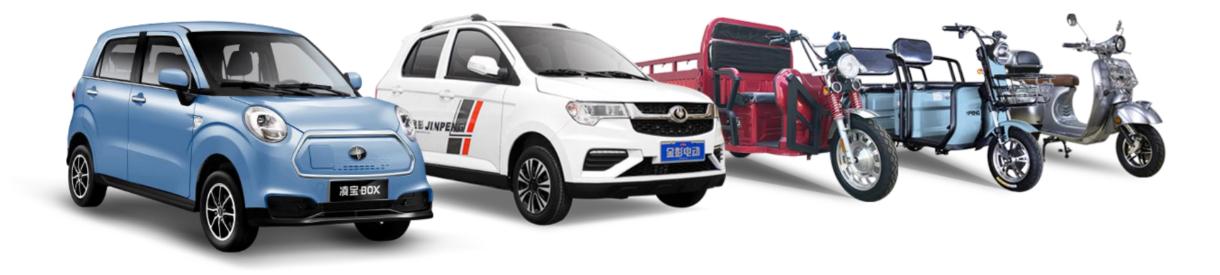

Our products which R&D by ourselves includes New energy cars, electric tricycles, electric two wheelers, electric forklifts, electric sweeping carts, electric dust carts, etc.. The electric tricycles sold more than 1.2 million annually which is the top one in the world for 10 years continually. Our products exports to more than 50 countries and regions includes the Philippines, the United States, Canada, Mexico, Chile, the Czech republic, Greece, South Africa, India, more than 8 million vehicles totally sold.

### Only manufacturer in this industry with "Full Category"

Products with electric vehicles、leisure tricycles、cargo tricycles、tricycle with cabin、low speed electric car、New energy vehicles