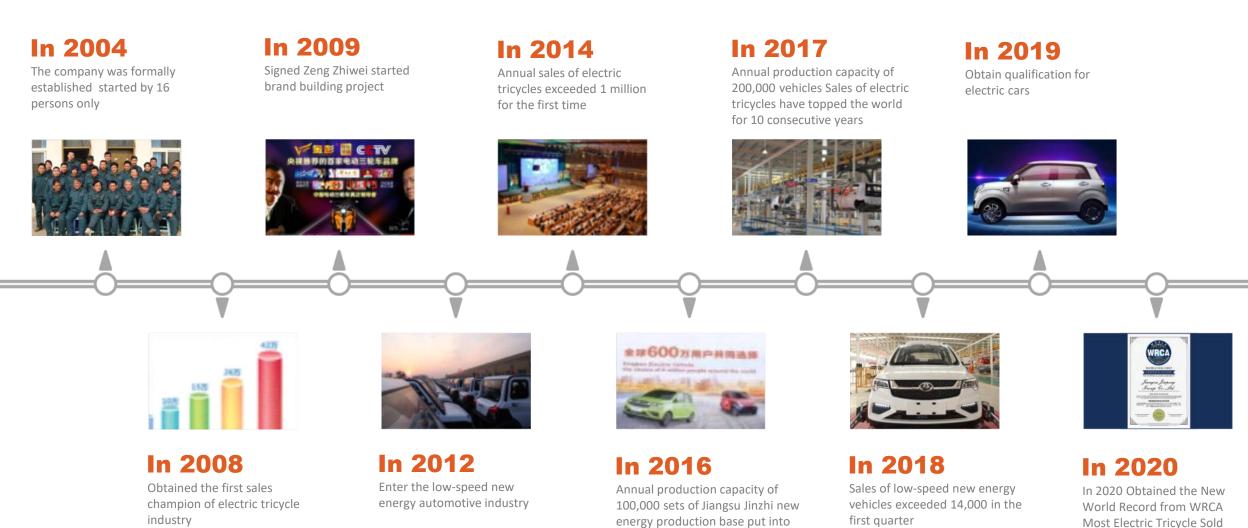

n and sales of electric vehicle. The company is headquartered in Xuzhou, Jiangsu Province and has 13 production bases. It covers an area of nearly 4,000 acres, employs nearly 8,000 people, and has an annual output value of 10 billion yuan.

Our products which R&D by ourselves includes New energy cars, electric tricycles, electric two wheelers, electric forklifts, electric sweeping carts, electric dust carts, etc.. The electric tricycles sold more than 1.2 million annually which is the top one in the world for 10 years continually. Our products exports to more than 50 countries and regions includes the Philippines, the United States, Canada, Mexico, Chile, the Czech republic, Greece, South Africa, India, more than 8 million vehicles totally sold.



### DEVELOPMENT HISTORY



in the world



production



## INDUSTRY **STATUS**

### Only manufacturer in this industry with "Full Category"

Products with electric vehicles、leisure tricycles、cargo tricycles、tricycle with cabin、low speed electric car、New energy vehicles





### HONORS AND CERTIFICATIONS

Nearly 20 provincial/municipal scientific and technological achievements awards

More than 10 patent awards

400 patents of various types

3 software copyrights

00





-----



### PRODUCTION BASES



#### Xuzhou base

Completed in 2012, covering an area of 586 acres Tricycle for cargo, totally enclosed, as well as leisure and express



#### **Tianjin Leisure Electric Tricycles Factory**

Completed in 2017, covering an area of 200 acres Electric leisure tricycle



#### Henan Jinpeng

Completed in 2013, covering an area of 33