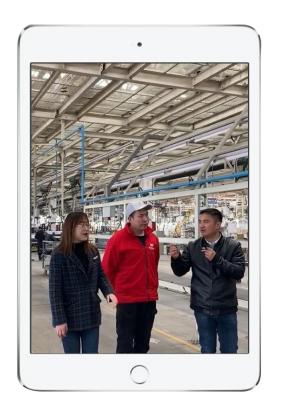

### **TESTING AND INSPECTING ABILITY**

Facilities of testing and inspecting for new energy vehicle, including whole vehicle testing, electrics and safety inspecting, as well as environment testing.